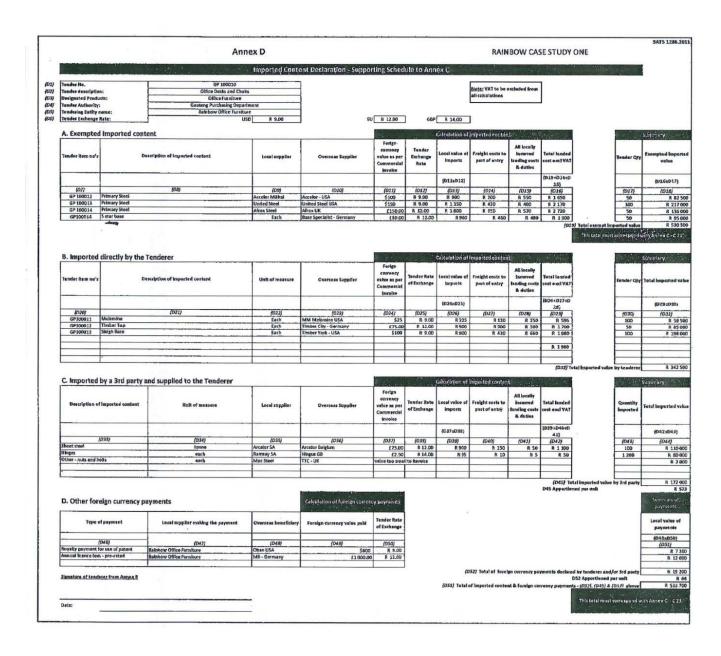

the Procurement Authority / Institution has the right to request that the local content be verified in terms of the requirements of SATS 1286:2011.
  - (e) I understand that the awarding of the bid is dependent on the accuracy of the information furnished in this application. I also understand that the submission of incorrect data, or data that are not verifiable as described in SATS 1286:2011, may result in the Procurement Authority / Institution imposing any or all of the remedies as provided for in Regulation 14 of the Preferential Procurement Regulations, 2017 promulgated under the Preferential Policy Framework Act (PPPFA), 2000 (Act No. 5 of 2000).

| SIGNATURE:    | DATE: |
|---------------|-------|
| WITNESS No. 1 | DATE: |
| WITNESS No. 2 | DATE: |

# **Example**



# **EXAMPLE**



# **Example**



# STEEL VALUE ADDED PRODUCTS - Fabricated Structural Steel (100%)Refer to item in the BOQ: STEEL VALUE ADDED PRODUCTS - Joining/Connecting Components (100%)

|                      |                    |                |          |                  |              |             |              |             |                      |                                 | SATS1286.20             |
|----------------------|--------------------|----------------|----------|------------------|--------------|-------------|--------------|-------------|----------------------|---------------------------------|-------------------------|
|                      |                    |                |          |                  | Anne         | x C         |              |             |