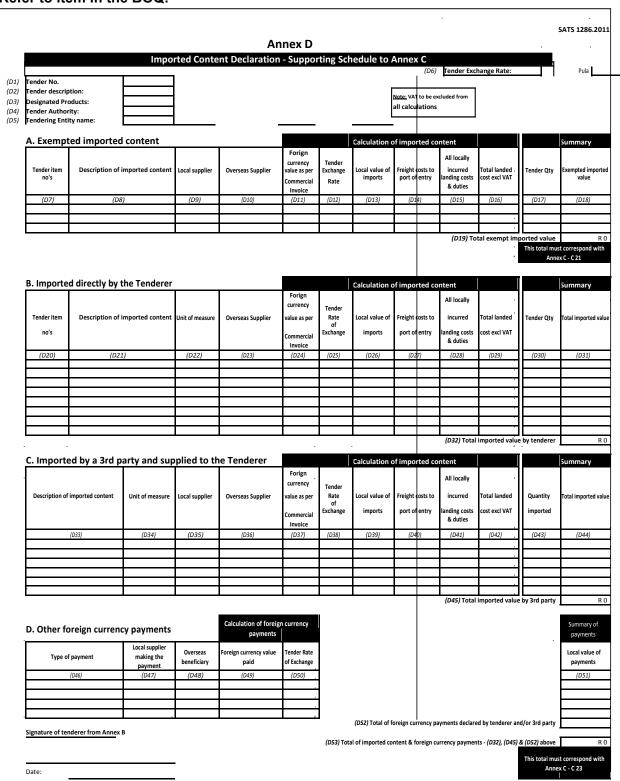

ents  Local value payments  (D51) |
| Description of i                | (D33)  Oreign currence (D46) | Unit of measure  (D34)  Cy payments  Local supplier making the payment  (D47) | (D35) Overseas beneficiary    | Overseas Supplier  (D36)  Calculation of foreig payments  Foreign currency value paid | currency value as per Commercial Invoice (D37)  Tender Rate of Exchange | Rate of Exchange       | Local value of imports  (D39)  (D52) Total of fo | Free  | ght costs to<br>ort of entry<br>((D40) | All locally incurred landing costs & duties (D41)             | (D42)                                  | Quantity imported  (D43)  by 3rd party  d/or 3rd party  & (D52) above | Total imported  (D44)  Summary (payments  Local value payments  (D51) |

### POWER CABLES - Low Cost Reticulation (90%)



## VALVES PRODUCTS AND ACTUATORS - Ball valves (70%)

|                     |                                      |                                                                        |                                             |                                                                                       | nex D                                                                   |                        |                               |                                            |                                                                   |                                                     |                                  |                          |
|---------------------|--------------------------------------|----------------------------------------------------