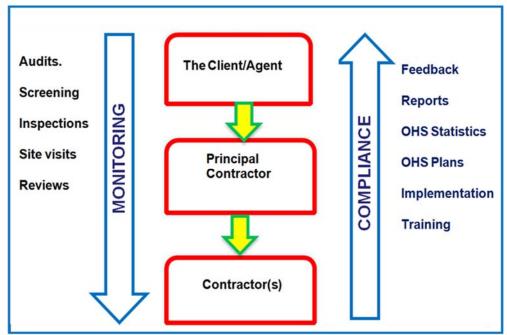

implementation of all actions to rectify shortfalls as identified in the audit report.

The Principal Contractor will ensure that the same arrangement detailed above be implemented with his Contractors to ensure his compliance with the Construction Regulations and contemplated in regulation 5. (3)(c).

The audits described above only constitute part compliance by the Employer or the Safety Agent with regulation 5 (1) (c) of the Construction Regulations, 2014.

The Employer or Safety Agent will be entitled to carry out additional audits or follow-up audits, as the case may be, at any time during the construction period provided that:

- i) The audit or follow-up audit are carried out during ordinary working hours, and
- ii) Principal Contractor is informed so as to take part in such audit



Figure 3: Site Monitoring Model

# Annexure A

# **HEALTH AND SAFETY SPECIFICATIONS (HSS)**

# PROJECT: CONSTITUTIONAL HILL PEOPLE'S PARK, JOHANNESBURG

The Principal Contractor must submit proof of compliance with Annexure A

| HSS<br>Item no. | REQUIREMENT                                                                           | OHS ACT REQUIREMENT                                | SUBMISSION DATE                                                  |
|-----------------|---------------------------------------------------------------------------------------|----------------------------------------------------|------------------------------------------------------------------|
| 1               | Assignment of Responsible Persons to supervise Construction work                      | OHS Act